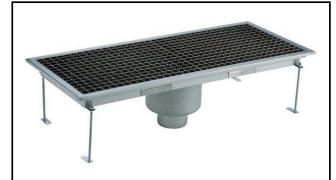

Floor Drains and Collecting Tanks Floor Drain with Stainless Steel Grate and Central Drain - Vertical outlet 400x1400 mm

| ITEM #  |  |  |
|---------|--|--|
| MODEL # |  |  |
| NAME #  |  |  |
| SIS #   |  |  |
|         |  |  |
| AIA #   |  |  |

328063 (FDB40140)

Floor drainage channel with s/s grate, central drain vertical outlet, 400x1400

#### Item No.

Constructed in 304 AISI stainless steel. Collecting tank with central siphon and vertical drain pipe. Anti-slip mesh grate.

#### **Main Features**

- Easy to install.
- Anti-odour syphon.
- Removable waste blocking filter.
- Rag bolt for floor fixing.
- Easy to inspect for any possible waste removal action.
- Electrochemical finishing gives grids a bright apperance.
- Ideal for any drain solution, particularly suggested for great amounts of water drained during cleaning operations.

#### Construction

- Adjustable leveling feet.
- Anti-slip mesh 25x25 mm grating, h=25 mm, 1.5 mm in thickness.
- Collecting tanks available with vertical drain pipe.
- Constructed entirely in 304 AISI stainless steel.
- Collecting tanks with central siphon.

### **Key Information:**

External dimensions, Width:

328063 (FDB40140) 1400 mm External dimensions, Depth: 400 mm External dimensions, Height: 265 mm Net weight: 25 kg