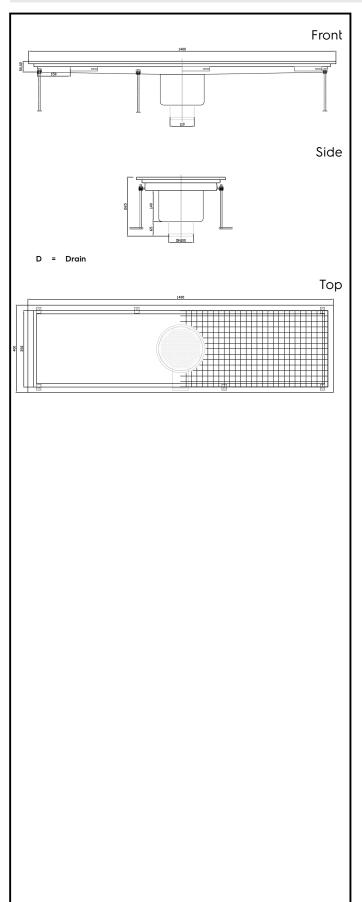

Floor Drains and Collecting Tanks Floor Drain with Stainless Steel Grate and Central Drain - Vertical outlet 400x1400 mm

| ITEM #  |  |  |
|---------|--|--|
| MODEL # |  |  |
| NAME #  |  |  |
| SIS #   |  |  |
|         |  |  |
| AIA #   |  |  |

328063 (FDB40140)

Floor drainage channel with s/s grate, central drain vertical outlet, 400x1400

### **Key Information:**

External dimensions, Width:

328063 (FDB40140) 1400 mm External dimensions, Depth: 400 mm External dimensions, Height: 265 mm Net weight: 25 kg